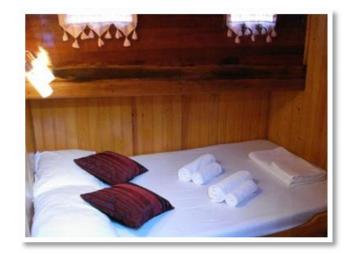

# **Features on Tango:**

- spacious accommodation with plenty of headroom (good for air circulation);
- safe deck areas with high bulwarks around the sides (great for children);
- spacious uncluttered sun decks with sun mattresses;
- covered aft deck with dining area, large saloon with bar and dining facilities;
- fully- equipped professional galley;
- private hot water shower & toilet in each cabin;
- powerful engines for safe cruising and carefully chosen crew.

### **ACCOMMODATION:**

• 7 double cabins (2 + 1 single)