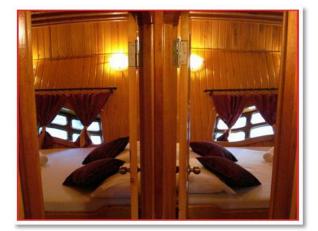

# **Features on Tango:**

- spacious accommodation with plenty of headroom (good for air circulation);
- safe deck areas with high bulwarks around the sides (great for children);
- spacious uncluttered sun decks with sun mattresses;
- covered aft deck with dining area, large saloon with bar and dining facilities;
- fully- equipped professional galley;
- private hot water shower & toilet in each cabin;
- powerful engines for safe cruising and carefully chosen crew.

### **ACCOMMODATION:**

• 7 double cabins (2 + 1 single)