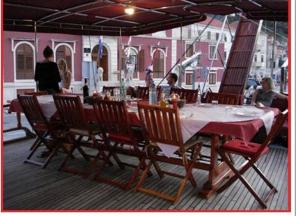

# **Features on Tango:**

- spacious accommodation with plenty of headroom (good for air circulation);
- safe deck areas with high bulwarks around the sides (great for children);
- spacious uncluttered sun decks with sun mattresses;
- covered aft deck with dining area, large saloon with bar and dining facilities;
- fully- equipped professional galley;
- private hot water shower & toilet in each cabin;
- powerful engines for safe cruising and carefully chosen crew.

# **Gulet Tango - photos**