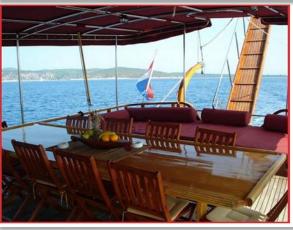

# **Features on Tango:**

- spacious accommodation with plenty of headroom (good for air circulation);
- safe deck areas with high bulwarks around the sides (great for children);
- spacious uncluttered sun decks with sun mattresses;
- covered aft deck with dining area, large saloon with bar and dining facilities;
- fully- equipped professional galley;
- private hot water shower & toilet in each cabin;
- powerful engines for safe cruising and carefully chosen crew.

# **Gulet Tango - photos**