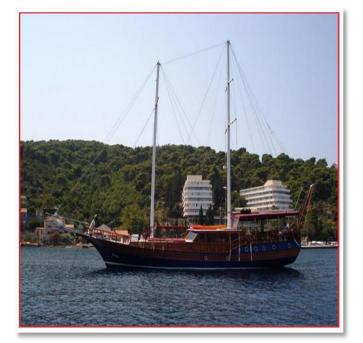

# **Gulet Tango**

Gulet Tango was constructed 2002., respecting all of the facilities of the traditional gulet ambience. It combines tradition and comfortable cruising. The professional crew ensures you the pleasure of cruising combined with excellent Dalmatian meals and is flexible to manage the itinerary according to your wishes.

# **Features on Tango:**

- spacious accommodation with plenty of headroom (good for air circulation);
- safe deck areas with high bulwarks around the sides (great for children);
- spacious uncluttered sun decks with sun mattresses;
- covered aft deck with dining area, large saloon with bar and dining facilities;
- fully- equipped professional galley;
- private hot water shower & toilet in each cabin;
- powerful engines for safe cruising and carefully chosen crew.