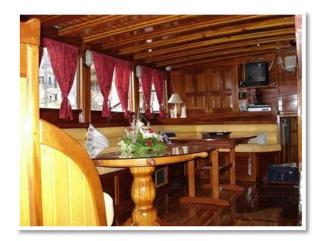

# **Features on Tango:**

- spacious accommodation with plenty of headroom (good for air circulation);
- safe deck areas with high bulwarks around the sides (great for children);
- spacious uncluttered sun decks with sun mattresses;
- covered aft deck with dining area, large saloon with bar and dining facilities;
- fully- equipped professional galley;
- private hot water shower & toilet in each cabin;
- powerful engines for safe cruising and carefully chosen crew.

# **Gulet Tango - photos**