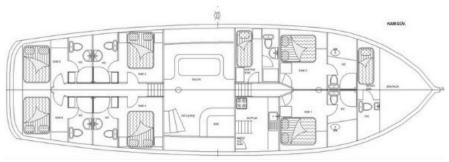

provide you with lifetime memories for you and your family and friends onboard Sirena!

## **PRICE LIST (2017)**

| Price (€): | 10.950                       | 13.950                       | 17.500       |
|------------|------------------------------|------------------------------|--------------|
| Period:    | 01.01 03.06.<br>30.09 31.12. | 03.06 01.07.<br>02.09 30.09. | 01.07 02.09. |

#### **INCLUDED IN THE PRICE:**

- VAT,
- all running expenses of the yacht,
- crew's wages,
- fuel for an average of 4 hours cruising per day,
- WI FI,
- A/C for 8 hours daily,
- free use of onboard water sports and recreational equipment.

#### **EXCLUDED:**

- private port and marina fees,
- tourist taxes,
- National Park entrance and all land tours,
- airport transfers,
- gratuities for the crew.







**Gulet Sirena - Photos** 

## **PAYMENT CONDITIONS:**

- 50% ADVANCE payment - upon reservation.

- 50% BALANCE payment – 1 month before charter period.

CHECK-IN: Saturday - 16:00 h CHECK-OUT: Saturday - 09:00 h

## **FOOD OPTIONS:**

HALF BOARD – 300 €/person per week (OBLIGATORY)

FULL BOARD - 500 €/person per week

SOFT DRINKS PACKAGE- 100 €/person per week

ALL INCLUSIVE CROATIAN DRINKS PACKAGE- 200 €/person per week



## **ACCOMMODATION:**

• 6 ensuite spacious fully air conditioned double cabins