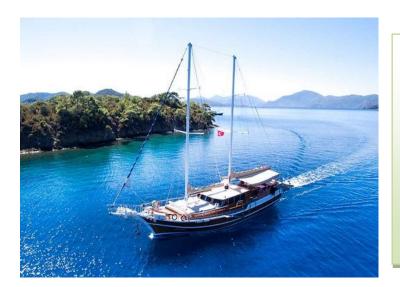

# **Gulet Sirena**

Sirena is a luxury class gulet, 28 meters with 6 ensuite spacious fully air conditioned double cabins. All cabins have en-suite bathroom including; enclosed shower cabin, house type toilet and hand washing basin. Professional and friendly crew providing excellent level of service. The tasteful interior salon has tv, music system& bar with indoor dining area. On the aft deck there is dining area & bar. Spacious foredeck consists 12 comfortable sun cushions to relax in the summer sunshine. Sirena has great range of watertoys including, water skis, ringo and banana for your enjoyment. A perfect choice for the wonders of a Croatian gulet holiday. Let us provide you with lifetime memories for you and your family and friends onboard Sirena!