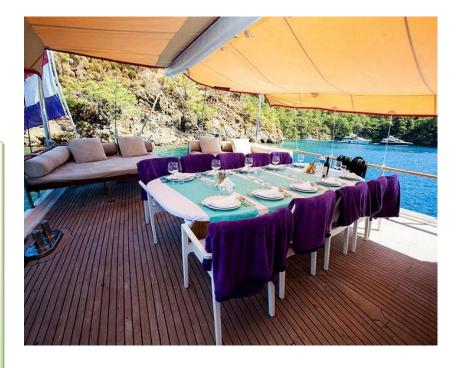

# **Gulet Sirena**

Sirena is a luxury class gulet, 28 meters with 6 ensuite spacious fully air conditioned double cabins. All cabins have en-suite bathroom including; enclosed shower cabin, house type toilet and hand washing basin. Professional and friendly crew providing excellent level of service. The tasteful interior salon has tv, music system& bar with indoor dining area. On the aft deck there is dining area & bar. Spacious foredeck consists 12 comfortable sun cushions to relax in the summer sunshine. Sirena has great range of watertoys including, water skis, ringo and banana for your enjoyment. A perfect choice for the wonders of a Croatian gulet holiday. Let us provide you with lifetime memories for you and your family and friends onboard Sirena!