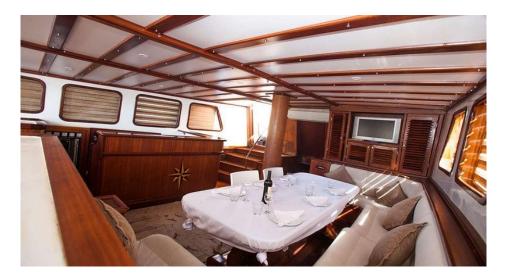

# **Gulet Sirena**

Sirena is a luxury class gulet, 28 meters with 6 ensuite spacious fully air conditioned double cabins. All cabins have en-suite bathroom including; enclosed shower cabin, house type toilet and hand washing basin. Professional and friendly crew providing excellent level of service. The tasteful interior salon has tv, music system& bar with indoor dining area. On the aft deck there is dining area & bar. Spacious foredeck consists 12 comfortable sun cushions to relax in the summer sunshine. Sirena has great range of watertoys including, water skis, ringo and banana for your enjoyment. A perfect choice for the wonders of a Croatian gulet holiday. Let us provide you with lifetime memories for you and your family and friends onboard Sirena!