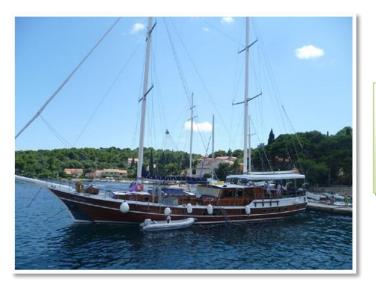

# **Gulet Perla**

Magnificent gulet Perla is perfect in each detail, from high quality wood and elegant furnishing, to our attentive crew members. Gulet Perla is a 30 meter gulet, which is traditionally built as a charter yacht. Air-conditioned throughout, she offers spacious accommodation for up to 12 guests in 6 cabins.

FOOD DISCOUNT FOR CHILDREN: (only for half board and full board) \*children up to 2 years: free, children from 2-10 years: 50% discount

<u>Gulet Perla - photos</u>