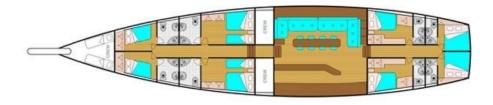

# **Gulet Perla**

Magnificent gulet Perla is perfect in each detail, from high quality wood and elegant furnishing, to our attentive crew members. Gulet Perla is a 30 meter gulet, which is traditionally built as a charter yacht. Air-conditioned throughout, she offers spacious accommodation for up to 12 guests in 6 cabins.

FOOD DISCOUNT FOR CHILDREN: (only for half board and full board) \*children up to 2 years: free, children from 2-10 years: 50% discount

<u>Gulet Perla - photos</u>