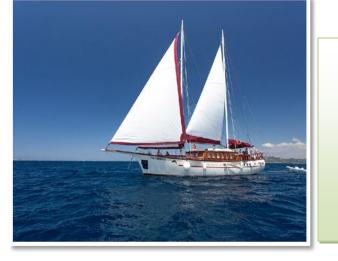

# **Gulet Morning Star**

Morning Star built in 2008, with its luxury really leaves without breath. Gulet is 27 meters long and its six cabins can accommodate up to 14 people, while additional comfort is offered by interior made of mahogany, air conditioning in all cabins and plasma TVs. On the front deck there are deck chairs where you can relax, sunbathe and enjoy the beautiful view of the sea, while the evenings are reserved for a stay in a beautifully furnished lounge bar, where all meals are served, and to walk and absorb the atmosphere of beautiful towns and the coast islands. Departure port: Split.