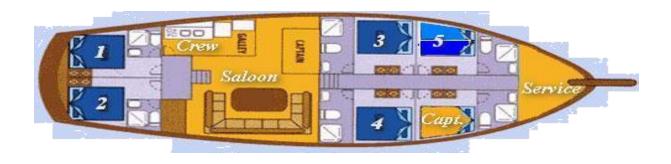

## **Gulet Hera**

Gulet Hera has very comfortable and welcoming 4 double bed cabins and 1 single cabin for max. 9 guests. All cabins have air conditioning and heating, mahogany paneling and everything required for outstanding comfort. In the bathroom: warm and cold water are always available as well as shower, hair dryer, hygiene maintenance set - ceramic wc with in-built bidet. Saloon, the large welcoming hall, is full of light and has armchairs and a dining table - Air conditioning- Bar- Automatic ice maker- TV – DVD Stereo/Cd/Mp3.

#### **ACCOMMODATION:**

- 4 double bed cabins
- 1 single bed cabin