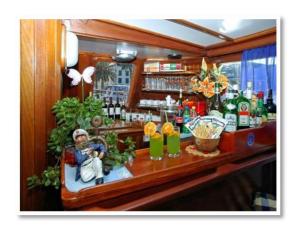

## **Gulet Hera**

Gulet Hera has very comfortable and welcoming 4 double bed cabins and 1 single cabin for max. 9 guests. All cabins have air conditioning and heating, mahogany paneling and everything required for outstanding comfort. In the bathroom: warm and cold water are always available as well as shower, hair dryer, hygiene maintenance set - ceramic wc with in-built bidet. Saloon, the large welcoming hall, is full of light and has armchairs and a dining table - Air conditioning- Bar- Automatic ice maker- TV – DVD Stereo/Cd/Mp3.

# **Gulet Hera - photos**