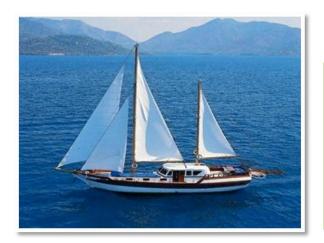

## **Gulet Hera**

Gulet Hera has very comfortable and welcoming 4 double bed cabins and 1 single cabin for max. 9 guests. All cabins have air conditioning and heating, mahogany paneling and everything required for outstanding comfort. In the bathroom: warm and cold water are always available as well as shower, hair dryer, hygiene maintenance set - ceramic wc with in-built bidet. Saloon, the large welcoming hall, is full of light and has armchairs and a dining table - Air conditioning- Bar- Automatic ice maker- TV – DVD Stereo/Cd/Mp3.

## **PRICE LIST (2017)**

| Period:    | 01.04. – 27.05.<br>23.09. – 04.11. | 27.05. – 24.06.<br>26.08. – 23.09. | 24.06. – 29.07. | 29.07. – 26.08. |
|------------|------------------------------------|------------------------------------|-----------------