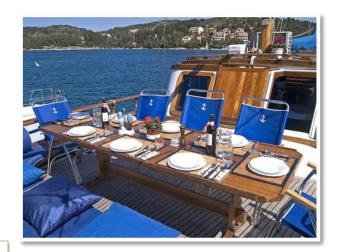

onditioning and heating, mahogany paneling and everything required for outstanding comfort. In the bathroom: warm and cold water are always available as well as shower, hair dryer, hygiene maintenance set - ceramic wc with in-built bidet. Saloon, the large welcoming hall, is full of light and has armchairs and a dining table - Air conditioning- Bar- Automatic ice maker- TV – DVD Stereo/Cd/Mp3.

## **PRICE LIST (2017)**

| Period:    | 01.04. – 27.05.<br>23.09. – 04.11. | 27.05. – 24.06.<br>26.08. – 23.09. | 24.06. – 29.07. | 29.07. – 26.08. |
|------------|------------------------------------|------------------------------------|-----------------|-----------------|
| Price (€): | 7.900                              | 8.900                              | 11.900          | 11.900          |



#### **INCLUDED IN THE PRICE:**

- VAT, Crew: 3,
- passenger insurance,
- up to 4 hrs cruising per day,
- complete linen and towels,
- use of all equipment onboard: Zodiac -Kayak snorkel equipment - fishing rod - stereo/CD -TV- DVD/blue ray,
- Wi-Fi internet,
- generator air condition in all cabins.

#### **EXCLUDED:**

- harbour and marine fees (450 €/week) - obligatory,
- residence tax (1 €/day/pax),
- beverages (from yacht's bar only).

\*\*payable only in cash on board







#### **FOOD OPTIONS:**

- -Half board: 300 €/person/week (breakfast and lunch) obligatory
- -Full board: 400 €/person/week (breakfast, lunch and dinner)
- \*Discount: children aged 1-6 years free of charge, children aged 6-9 years 50% discount



# **Gulet Hera - photos**

### **PAYMENT CONDITIONS:**

- 50% ADVA