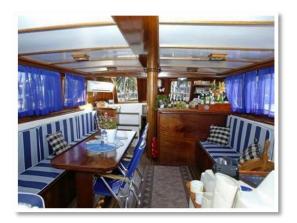

## **Gulet Hera**

Gulet Hera has very comfortable and welcoming 4 double bed cabins and 1 single cabin for max. 9 guests. All cabins have air conditioning and heating, mahogany paneling and everything required for outstanding comfort. In the bathroom: warm and cold water are always available as well as shower, hair dryer, hygiene maintenance set - ceramic wc with in-built bidet. Saloon, the large welcoming hall, is full of light and has armchairs and a dining table - Air conditioning- Bar- Automatic ice maker- TV – DVD Stereo/Cd/Mp3.

# **Gulet Hera - photos**