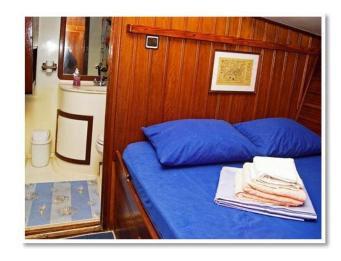

## **Gulet Hera**

Gulet Hera has very comfortable and welcoming 4 double bed cabins and 1 single cabin for max. 9 guests. All cabins have air conditioning and heating, mahogany paneling and everything required for outstanding comfort. In the bathroom: warm and cold water are always available as well as shower, hair dryer, hygiene maintenance set - ceramic wc with in-built bidet. Saloon, the large welcoming hall, is full of light and has armchairs and a dining table - Air conditioning- Bar- Automatic ice maker- TV – DVD Stereo/Cd/Mp3.

# **Gulet Hera - photos**