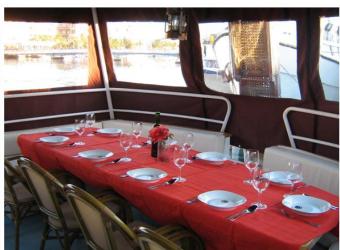

# **Gulet Dolin**

Gulet Dolin is a wooden vessel with unique design which you can rent on a weekly basic from Croatia. She has 5 comfortable double cabins and can take up to 10 guests. Each cabin has a private bathroom. The saloon is well fitted for dining in or just relaxing by the TV. The gulet has a large sun deck (equipped with sun mattresses and sun deck shower) as well as outside dining area for 10 people. It is also centrally air conditioned. 3 crew will make sure you have the best time ever.