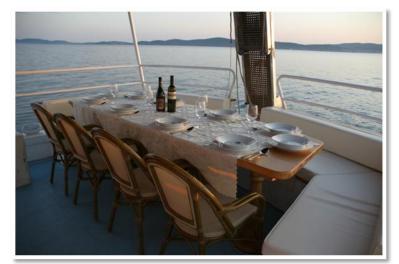

# **Gulet Dolin**

Gulet Dolin is a wooden vessel with unique design which you can rent on a weekly basic from Croatia. She has 5 comfortable double cabins and can take up to 10 guests. Each cabin has a private bathroom. The saloon is well fitted for dining in or just relaxing by the TV. The gulet has a large sun deck (equipped with sun mattresses and sun deck shower) as well as outside dining area for 10 people. It is also centrally air conditioned. 3 crew will make sure you have the best time ever.