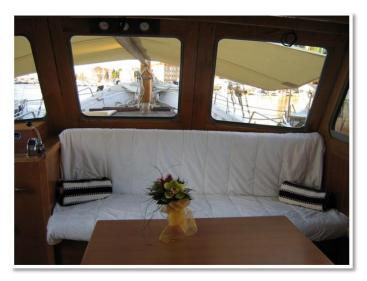

# **Gulet Dolin**

Gulet Dolin is a wooden vessel with unique design which you can rent on a weekly basic from Croatia. She has 5 comfortable double cabins and can take up to 10 guests. Each cabin has a private bathroom. The saloon is well fitted for dining in or just relaxing by the TV. The gulet has a large sun deck (equipped with sun mattresses and sun deck shower) as well as outside dining area for 10 people. It is also centrally air conditioned. 3 crew will make sure you have the best time ever.