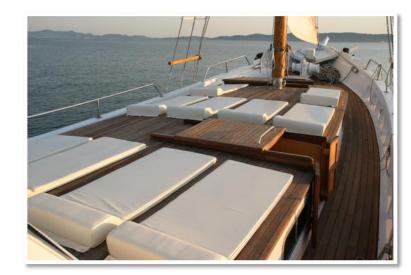

# **Gulet Dolin**

Gulet Dolin is a wooden vessel with unique design which you can rent on a weekly basic from Croatia. She has 5 comfortable double cabins and can take up to 10 guests. Each cabin has a private bathroom. The saloon is well fitted for dining in or just relaxing by the TV. The gulet has a large sun deck (equipped with sun mattresses and sun deck shower) as well as outside dining area for 10 people. It is also centrally air conditioned. 3 crew will make sure you have the best time ever.