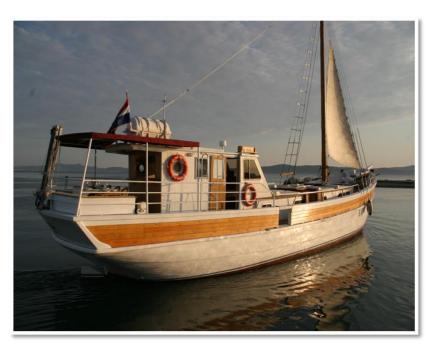

# **Gulet Dolin**

Gulet Dolin is a wooden vessel with unique design which you can rent on a weekly basic from Croatia. She has 5 comfortable double cabins and can take up to 10 guests. Each cabin has a private bathroom. The saloon is well fitted for dining in or just relaxing by the TV. The gulet has a large sun deck (equipped with sun mattresses and sun deck shower) as well as outside dining area for 10 people. It is also centrally air conditioned. 3 crew will make sure you have the best time ever.

#### **ACCOMMODATION:**

• 5 double bed cabins for 10 people

**Gulet Dolin - photos** 