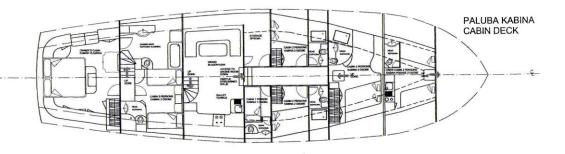

# ACCOMMODATION:

 5 en-suite cabins (one master cabin with island king bed, one VIP cabin, 2 double bed cabins, 1 twin cabin)